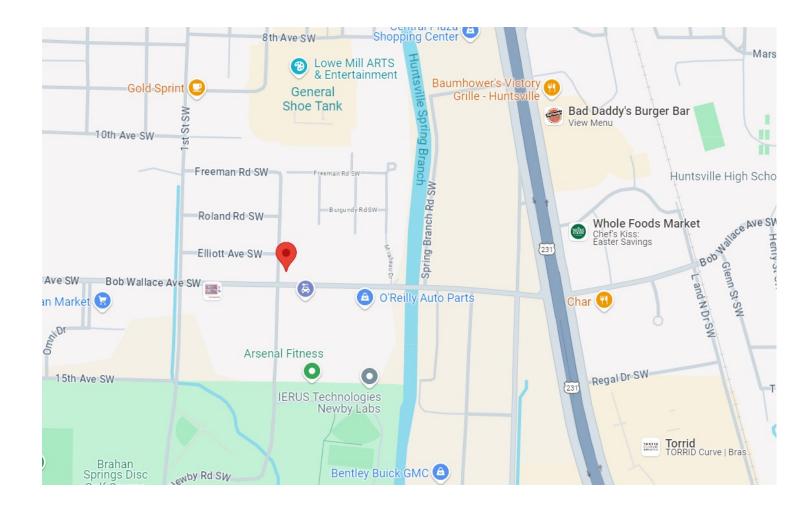

#### **Office Space - 2400 Bob Wallace Avenue**

Location plays a role in meeting client needs, and The Landmark Building in central Huntsville certainly meets this requirement. The owner includes utilities in the rate. The office building is within a HUB Zone, which can be ideal for government contractors. Join the office community within The Landmark Building, less than .5 mi from the Whole Foods development and easily accessible to Memorial Parkway, Redstone Arsenal, and I-565.