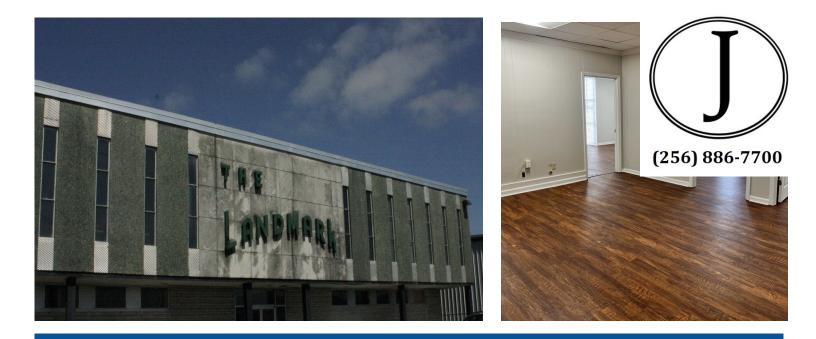

### FOR LEASE - OFFICE SPACE 2400 Bob Wallace Avenue Huntsville, AL 35805

**Suite 201** - Four (4) offices with windows and a reception area. New flooring and paint. \$975 per month

Rate INCLUDES utilities. No CAM fees. Second floor. Elevator in building. Marquee signage available. HUBZone. Central Huntsville.

#### **Office Space - 2400 Bob Wallace Avenue**

Location plays a role in meeting client needs, and The Landmark Building in central Huntsville certainly meets this requirement. The owner includes utilities in the rate. The office building is within a HUB Zone, which can be ideal for government contractors. Join the office community within The Landmark Building, less than .5 mi from the Whole Foods development and easily accessible to Memorial Parkway, Redstone Arsenal, and I-565.