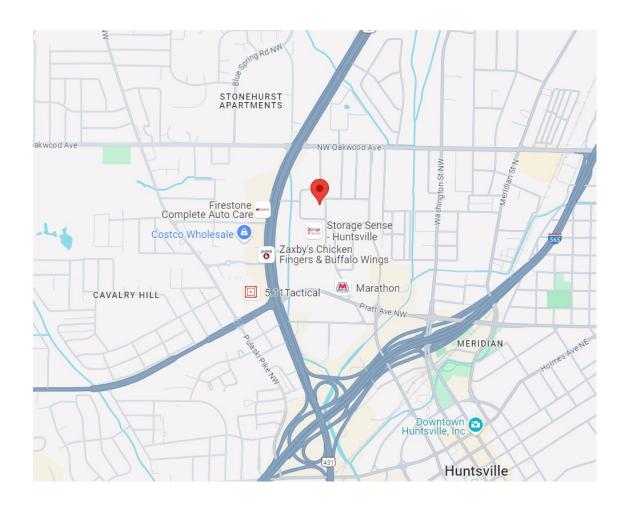

Highway 72/University Drive/Pratt Ave., Memorial Parkway, and I-565.

NICOLE JONES
COMMERCIAL REAL ESTATE

**Dr. Nicole Jones** (256) 886-7700

## Office Space - 1115 Church Street NW

Location plays a key role in meeting client needs, and easily accessible space meets this requirement. For three decades over half of the building was occupied by the State of Alabama. The building is in 35801 and is easily accessible to downtown Huntsville, government services, public transportation, and main throughfares.