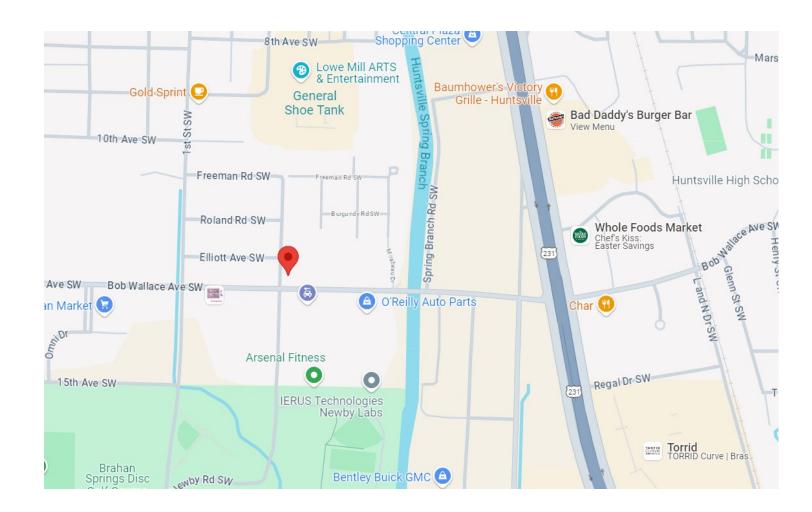

## Office Space - 2400 Bob Wallace Avenue

Location plays a role in meeting client needs, and The Landmark Building in central Huntsville certainly meets this requirement. The owner includes utilities in the rate. The office building is within a HUB Zone, which can be ideal for government contractors. Join the office community within The Landmark Building, less than .5 mi from the Whole Foods development and easily accessible to Memorial Parkway, Redstone Arsenal, and I-565.