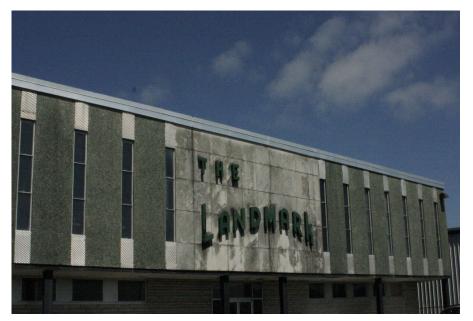

## Office Space - 2400 Bob Wallace Avenue

Location plays a role in meeting client needs, and The Landmark Building in central Huntsville certainly meets this requirement. The owner includes utilities in the rate. The office building is within a HUB Zone, which can be ideal for government contractors. Join the office community within The Landmark Building, less than .5 mi from the Whole Foods development and easily accessible to Memorial Parkway, Redstone Arsenal, and I-565.