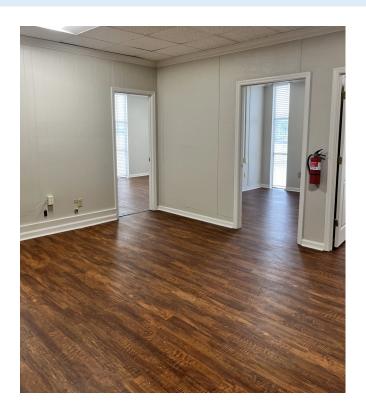

## FOR LEASE - OFFICE SPACE 2400 Bob Wallace Avenue Huntsville, AL 35805

**Suite 201** - Four (4) offices with windows and a reception area. New flooring and paint. \$1,100 per month

Rate INCLUDES utilities. No CAM fees. Second floor. Elevator in building. Marquee signage available. HUBZone. Central Huntsville.

## Office Space - 2400 Bob Wallace Avenue

Location plays a role in meeting client needs, and The Landmark Building in central Huntsville certainly meets this requirement. The owner includes utilities in the rate. The office building is within a HUB Zone, which can be ideal for government contractors. Join the office community within The Landmark Building, less than .5 mi from the Whole Foods development and easily accessible to Memorial Parkway, Redstone Arsenal, and I-565.