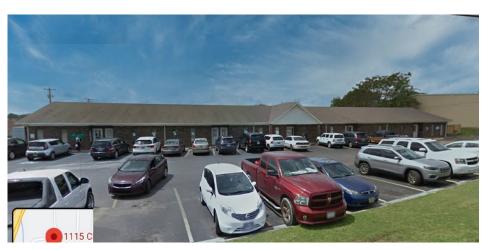

## FOR LEASE - OFFICE SPACE 1115 Church Street NW Huntsville, Alabama 35801

Suite C: Three (3) offices and a reception area. \$1,200 per month Suite D: Approx. 1,000 square feet of open space. Suitable for classes, meeting space, etc. \$1,000 per month.

**Suite H**: Three (3) offices and a reception area. New flooring. \$1,300 per month.

Water, sewer, and trash included in all suites. Ideal for attorneys, accountants, or general office users. Convenient location near government services, public transportation, Highway 72/University Drive/Pratt Ave., Memorial Parkway, and I-565.

## Office Space - 1115 Church Street NW

Location plays a key role in meeting client needs, and easily accessible space meets this requirement. For three decades over half of the building was occupied by the State of Alabama. The building is in 35801 and is easily accessible to downtown Huntsville, government services, public transportation, and main throughfares.