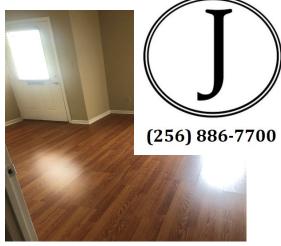

**Suite H**: Three (3) offices and a reception area. New flooring. \$1,300 per month.

Water, sewer, and trash included in all suites. Ideal for attorneys, accountants, or general office users. Convenient location near government services, public transportation, Highway 72/University Drive/Pratt Ave., Memorial Parkway, and I-565.