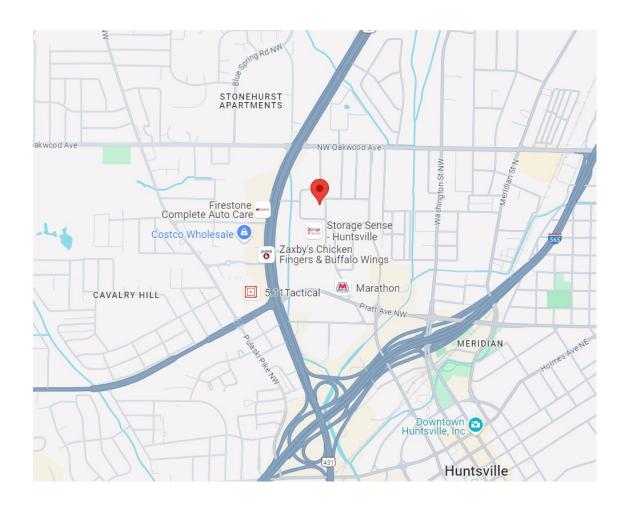

## Office Space - 1115 Church Street NW

Location plays a key role in meeting client needs, and easily accessible space meets this requirement. For three decades over half of the building was occupied by the State of Alabama. The building is in 35801 and is easily accessible to downtown Huntsville, government services, public transportation, and main throughfares.