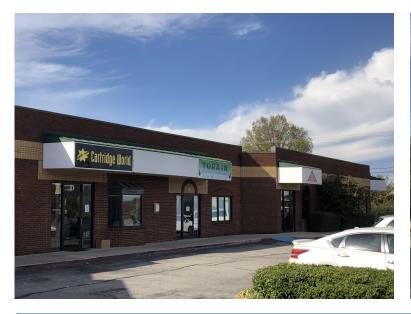

## The Home Center—Professional Office Space

The Home Center, a neighborhood center, is easily accessible to Memorial Parkway, Redstone Arsenal, and I-565. Established tenants include government contractors, medical offices, health and wellness, ink retailer, etc. Suites have been completely renovated with hardwood laminate flooring, neutral paint, finishes, and LED lighting.