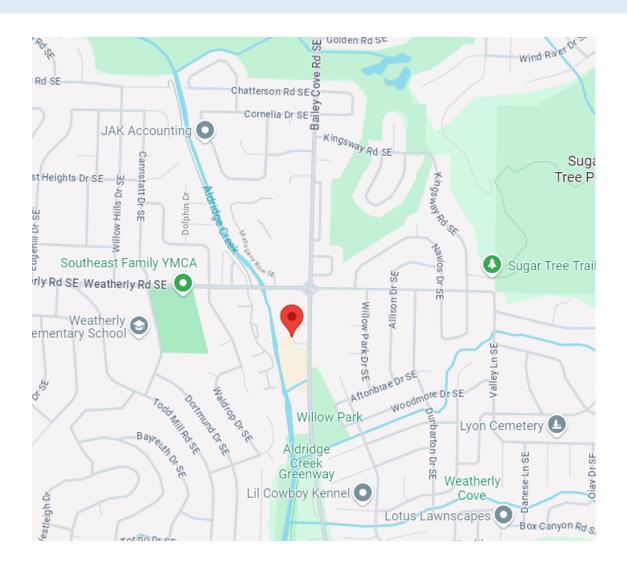

## Multipurpose Space - 1405 Weatherly Plaza

Located near the intersection of Weatherly and Bailey Cove Road, 1405
Weatherly Plaza offers much convenience if you reside or conduct business
in South Huntsville or Jones Valley. Established businesses within the
building include Alabama Youth Ballet and Yong In Martial Arts Academy.
Organizations that offer personal training, fitness classes, activities, or
general office space would complement the adjoining businesses.

## Multipurpose Space - 1405 Weatherly Plaza

Located near the intersection of Weatherly and Bailey Cove Road, 1405
Weatherly Plaza offers much convenience if you reside or conduct business
in South Huntsville or Jones Valley. Established businesses within the
building include Alabama Youth Ballet, and Yong In Martial Arts Academy.
Organizations that offer personal training, classes, activities or general office space would compliment the adjoining businesses.