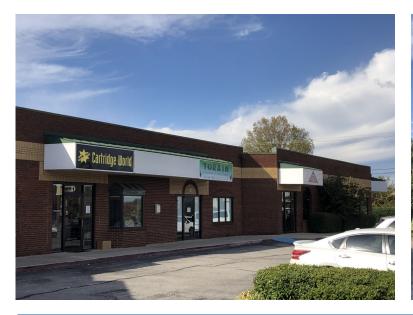

## The Home Center—Professional Office Space

The Home Center, a neighborhood center, is easily accessible to Memorial Parkway, Redstone Arsenal, and I-565. Established tenants include government contractors, medical offices, health and wellness, ink retailer, etc. Suites have been completely renovated with hardwood laminate flooring, neutral paint, finishes, and LED lighting.

## The Home Center—Professional Office Space

Location plays a role in meeting client needs, and The Home Center in central Huntsville meets this requirement. The building is within a HUB Zone, which can be ideal for government contractors. Join an office community that is easily accessible to the interstate, Memorial Parkway, Redstone Arsenal, hospitals, schools, retail, and area attractions.