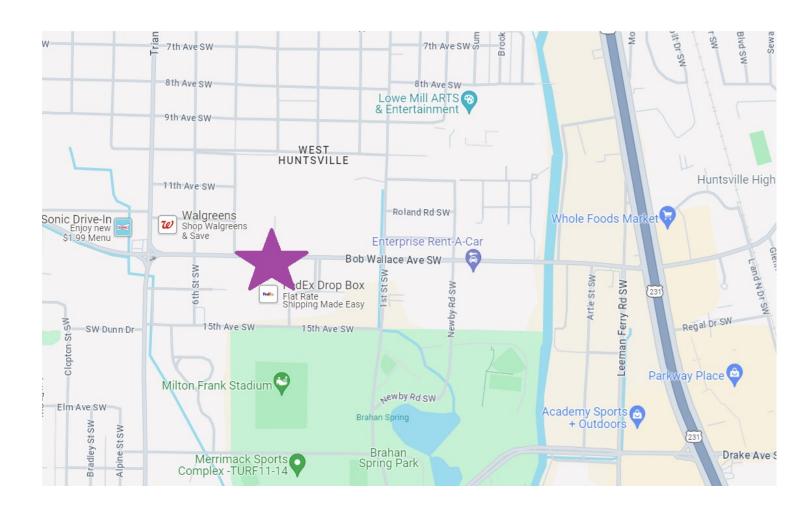

## The Home Center—Professional Office Space

Location plays a role in meeting client needs, and The Home Center in central Huntsville meets this requirement. The building is within a HUB Zone, which can be ideal for government contractors. Join an office community that is easily accessible to the interstate, Memorial Parkway, Redstone Arsenal, hospitals, schools, retail, and area attractions.