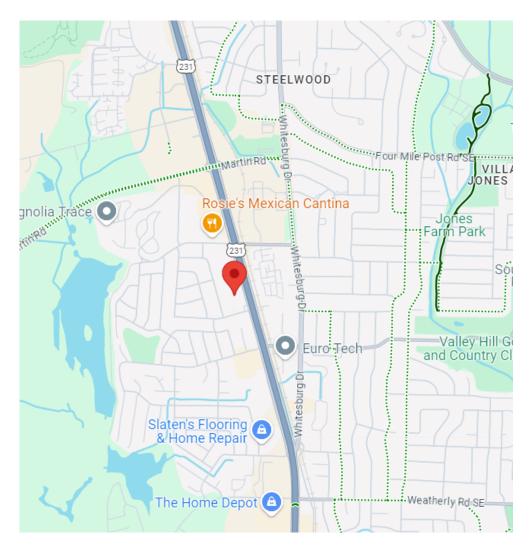

## Office Space - 7910 Memorial Parkway SW

Located just south of the stoplight at Memorial Parkway and Byrd Spring Road, this neighborhood center is in close proximity to a busy retail corridor, Arsenal gates, Martin Road, schools, and residential areas, thus making 7910 Memorial Parkway SW a convenient site to attract customers from south Huntsville, Redstone Arsenal, Madison County, Morgan County, and surrounding communities.