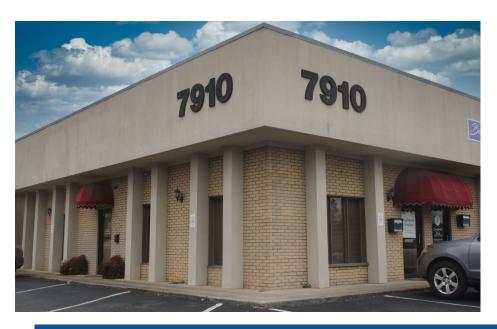

## FOR LEASE - OFFICE / MULTIPURPOSE SPACE 7910 Memorial Parkway SW Huntsville, AL 35802

Suite F-1: Five (5) offices and large reception area. Corner unit. Available now. \$1,250 per month Suite B: Hair or beauty salon space. Washer and dryer hookup. Available 4/1/26. \$1,200 per month

## Office Space - 7910 Memorial Parkway SW

Located just south of the stoplight at Memorial Parkway and Byrd Spring Road, this neighborhood center is in close proximity to a busy retail corridor, Arsenal gates, Martin Road, schools, and residential areas, thus making 7910 Memorial Parkway SW a convenient site to attract customers from south Huntsville, Redstone Arsenal, Madison County, Morgan County, and surrounding communities.