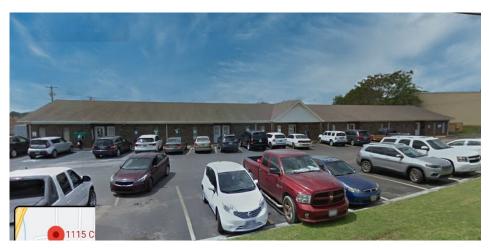

## FOR LEASE - OFFICE SPACE 1115 Church Street NW Huntsville, Alabama 35801

<u>Suite A-D</u>: Approx. 4,000 sq ft of open area and offices. Negotiable. <u>Suite H</u>: Three (3) offices and a reception area. New flooring. Water, sewer, and trash included. \$1,300 per month.

Ideal for attorneys, accountants, or general office users. Convenient location near government services, public transportation, Highway 72/ University Drive/Pratt Ave., Memorial Parkway, and I-565.

NICOLE JONES
COMMERCIAL REAL ESTATE

## Office Space - 1115 Church Street NW

Location plays a key role in meeting client needs, and easily accessible space meets this requirement. For three decades over half of the building was occupied by the State of Alabama. The building is in 35801 and is easily accessible to downtown Huntsville, government services, public transportation, and main throughfares.