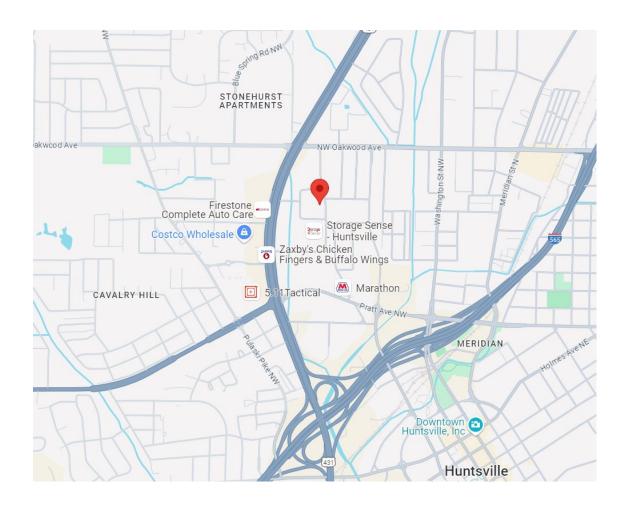

Ideal for attorneys, accountants, or general office users. Convenient location near government services, public transportation, Highway 72/ University Drive/Pratt Ave., Memorial Parkway, and I-565.

NICOLE JONES
COMMERCIAL REAL ESTATE

## Office Space - 1115 Church Street NW

Location plays a key role in meeting client needs, and easily accessible space meets this requirement. For three decades over half of the building was occupied by the State of Alabama. The building is in 35801 and is easily accessible to downtown Huntsville, government services, public transportation, and main throughfares.