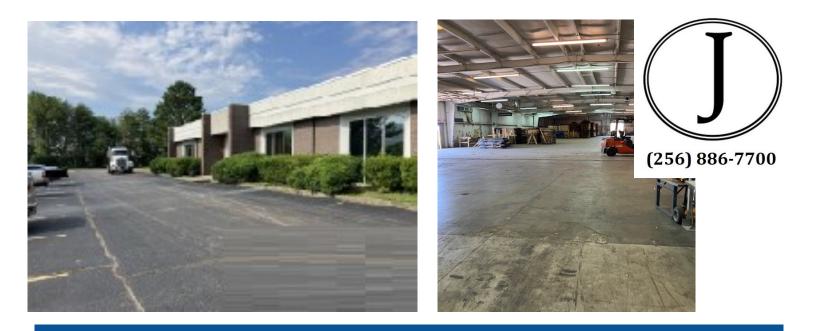

## FOR LEASE - INDUSTRIAL BUILDING 15980 Chaney Thompson Road Huntsville, Alabama 35803

Free-standing building. 3-phase power 480/1200 amp. Approx. 28,500 sq ft on 5 +/- acres. No CAM fees. South Huntsville. Easy access to Madison and Morgan Co.

**\$4.40 psf.** Approx. 21,250 sq ft warehouse space with 3 loading docks, yard space, and 3 warehouse offices. Approx. 7,250 sq ft office space includes 14 +/- offices, extra large conference room, break room, and work areas.

## Industrial Building - 15980 Chaney Thompson Rd.

\$4.40 psf/yr (\$10,450/month)

A rare opportunity exists in south Huntsville for manufacturing or warehouse operations with this free-standing light industrial building with office and yard space. The site has three loading docks, two with dock locks. The entrance and several offices have beautiful views overlooking Southside Park and Green Mountain. The facility is easily accessible to Memorial Parkway and Redstone Arsenal Gates.