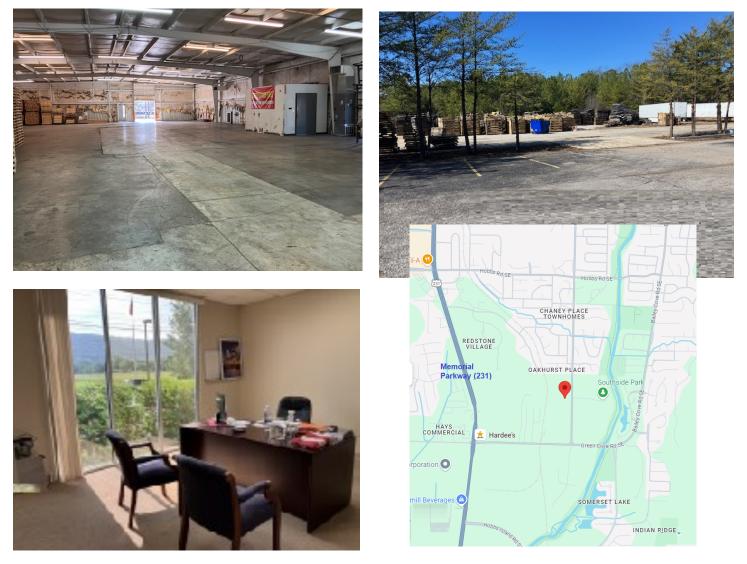

## FOR LEASE - INDUSTRIAL BUILDING 15980 Chaney Thompson Road Huntsville, Alabama 35803

Free-standing building. 3-phase power 480/1200 amp. Approx. 28,500 sq ft on 5 +/- acres. No CAM fees. South Huntsville. Easy access to Madison and Morgan Co.

**\$4.40 psf.** Approx. 21,250 sq ft warehouse space with 3 loading docks, yard space, and 3 warehouse offices. Approx. 7,250 sq ft office space includes 14 +/- offices, extra large conference room, break room, and work areas.

## Industrial Building - 15980 Chaney Thompson Rd.

\$4.40 psf/yr (\$10,450/month)

A rare opportunity exists in south Huntsville for manufacturing or warehouse operations with this free-standing light industrial building with office and yard space. The site has three loading docks, two with dock locks. The entrance and several offices have beautiful views overlooking Southside Park and Green Mountain. The facility is easily accessible to Memorial Parkway and Redstone Arsenal Gates.